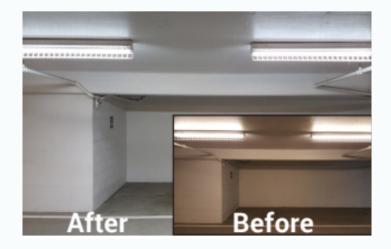

# SOLUTION

In 2015, Radiance upgraded all the common area lighting in the parking garage,

stairwells,

storerooms, maintenance closets and other areas to our high quality LED solutions.

### **Previous Light Fixtures**

- 2 x 32W Fluorescent Tubes
- Plus Ballast Factor
- Total Power Consumption 64W per fixture

### **Radiance LED Solution**

- 1 x 18W LED Lamp | 10yr Warranty
- Ballasts Removed
- Total Power Consumption 18W per fixture

- info@radiance.energy
  www.radiance.energy
- (e) 800-1455 W Georgia St, Vancouver
- **(** Phone: +1-877-333-1472