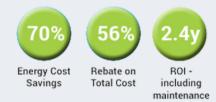

# **PROJECT SUMMARY**

- 85% energy savings with high-efficiency LED lighting.
- Enhanced lighting quality in common areas.
- Optional Service & Maintenance Agreement for diagnostics and repairs at 1% of installation costs.
- Improved system reliability with regular calibration and diagnostics.