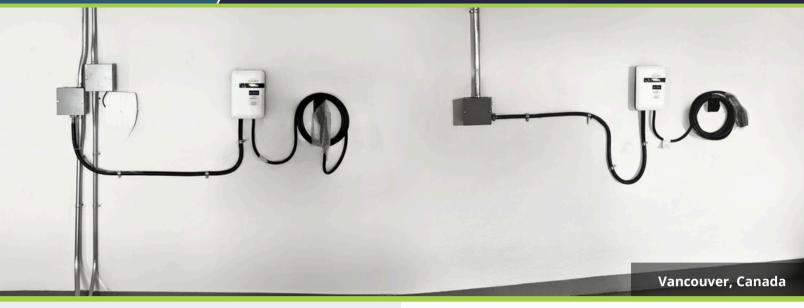

## **SOLUTION**

Radiance Energy provided a tailored EV charging solution designed specifically for Brava Tower. The project included the installation of reliable and efficient charging stations integrated seamlessly into the building's infrastructure. Advanced monitoring and billing software were implemented, ensuring ease of use for residents and efficient management for building administrators. This solution aligns with Brava Tower's commitment to sustainability and modern living.