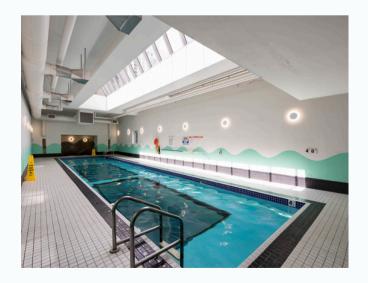

## SOLUTION

Radiance Energy implemented a comprehensive LED lighting upgrade throughout the complex's common areas, including hallways and parking lots. The project included the installation of a smart energy management system to monitor and optimize energy use. Additionally, Radiance offered an optional Service and Maintenance Agreement, ensuring ongoing system calibration, diagnostics, and repairs, further reducing operational burdens for the client.